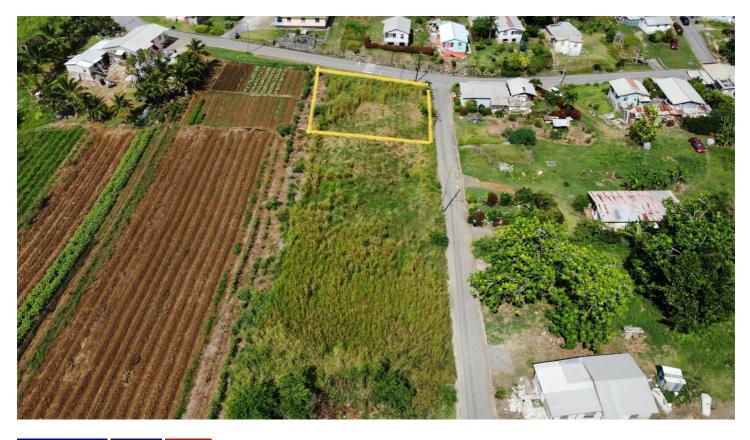

#### Details

Lot no. 7, Venture is a residential plot of land measuring 8,255 sq. ft. It is an elevated corner lot that has a gentle slope to the south. It is located in the rural parish of St. John which is known for its countryside appeal. At the same time, it stands to benefit from infrastructural development and upgrades taking place further afield within the district of Four Roads. This lot is part of a subdivision offering solid foundation and both electricity and water. This lot is an excellent investment as it is quite sizeable, reasonably priced and easily accessible. One could also take full advantage of the food security provided by the farmer's ground just beyond the lot.