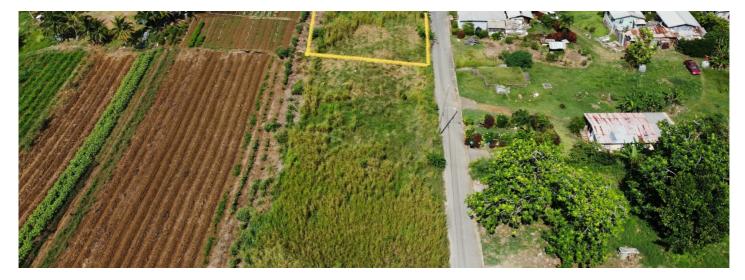

#### Details

Lot no. 7, Venture is a residential plot of land measuring 8,255 sq. ft. It is an elevated corner lot that has a gentle slope to the south. It is located in the rural parish of St. John which is known for its countryside appeal. At the same time, it stands to benefit from infrastructural development and upgrades taking place further afield within the district of Four Roads. This lot is part of a subdivision offering solid foundation and both electricity and water. This lot is an excellent investment as it is quite sizeable, reasonably priced and easily accessible. One could also take full advantage of the food security provided by the farmer's ground just beyond the lot.

### Photos

☑ info@akirtonrealty.com
𝔄 1-(246)-432-7191

□ 1-(246)-232-0464 □ 1-(246)-851-5130 L 1-(246)-851-5132